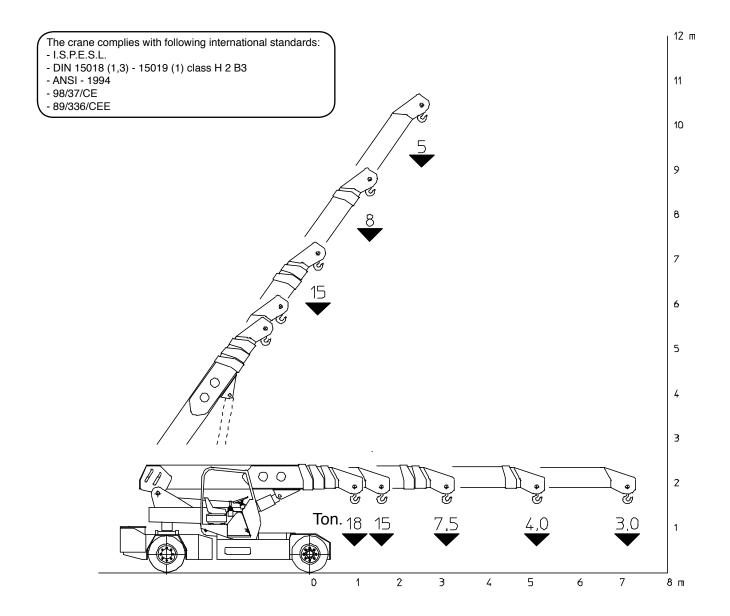

## VALLA 180 E MOBILE CRANE MAX CAPACITY 18 t

**PROPULSION:** 18 kW - 96 V DC fanned reversible electric motor fitted with a MOSFET speed control and microprocessor. Foot operated brakes to driving wheels and hydraulic shoe brakes on front wheels. Hand brake mechanically operated.