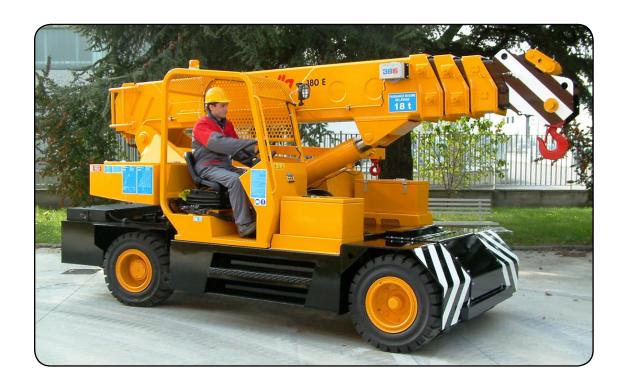

## VALLA 180 E MOBILE CRANE MAX CAPACITY 18 t

**PROPULSION:** 18 kW - 96 V DC fanned reversible electric motor fitted with a MOSFET speed control and microprocessor. Foot operated brakes to driving wheels and hydraulic shoe brakes on front wheels. Hand brake mechanically operated.