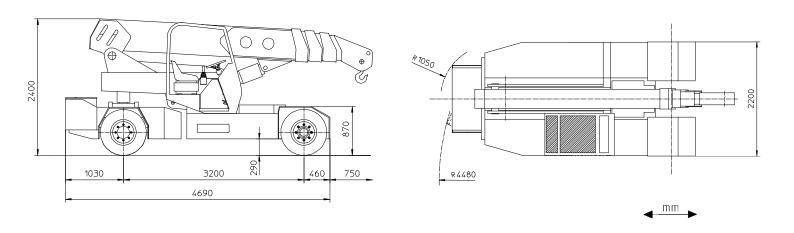

## VALLA 180 E MOBILE CRANE MAX CAPACITY 18 t

**PROPULSION:** 18 kW - 96 V DC fanned reversible electric motor fitted with a MOSFET speed control and microprocessor. Foot operated brakes to driving wheels and hydraulic shoe brakes on front wheels. Hand brake mechanically operated.